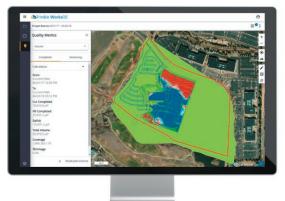

## Jobsite Visibility

 Real-time cut, fill, volume, and compaction data for increased visibility of machine and job site productivity.

#### Geospatial Design Driven

 Drive your machine activity from a central site design for real-time progress versus plan updates from the field.

#### Geospatial Design Driven

- Volume and compaction progression relative to a central site design
- Activity setup to define the start/end, quantity and design targets
- Upload capability for surveyed surfaces and designs
- ► Real-time progress from machine as-built, topographical survey and drone survey input