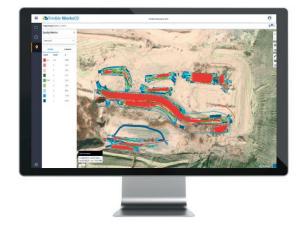

### 3D Productivity Monitoring

Automate field data collection for accurate, real-time information of the work done with respect to the site design.

## 3D Productivity Monitoring

- ▶ Real-time cut, fill, volume, and compaction data
- Daily volume and compaction quality metrics
- Adjust daily work targets to stay on schedule
- Visibility into which machine is working
- 2D cut/fill maps for material movement
- Pass count maps for compaction
- Filtering capabilities based on machines, geofences, and lifts