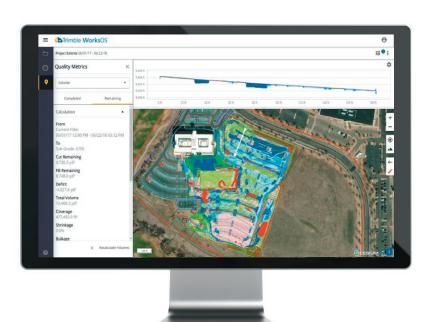

## **Productivity Dashboard**

View the progress to plan for each project in a single dashboard.

## Jobsite Visibility

 Real-time cut, fill, volume, and compaction data for increased visibility of machine and job site productivity.

## 3D Productivity Monitoring

- ▶ Real-time cut, fill, volume, and compaction data
- Daily volume and compaction quality metrics
- Adjust daily work targets to stay on schedule
- Visibility into which machine is working
- 2D cut/fill maps for material movement
- Pass count maps for compaction
- Filtering capabilities based on machines, geofences, and lifts

#### Geospatial Design Driven

- Volume and compaction progression relative to a central site design
- Activity setup to define the start/end, quantity and design targets
- Upload capability for surveyed surfaces and designs
- ► Real-time progress from machine as-built, topographical survey and drone survey input