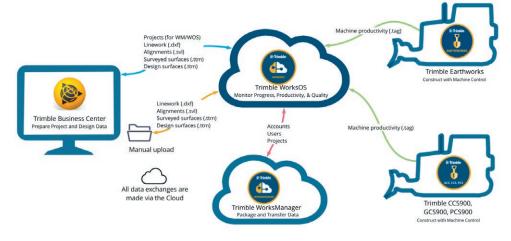

### **Connected Construction**

- Integrated designs from Trimble Business Center
- Integration with Trimble
  WorksManager for project, design and asset management
- Machine productivity data from Trimble Earthworks, CCS900, GCS900, and PCS900